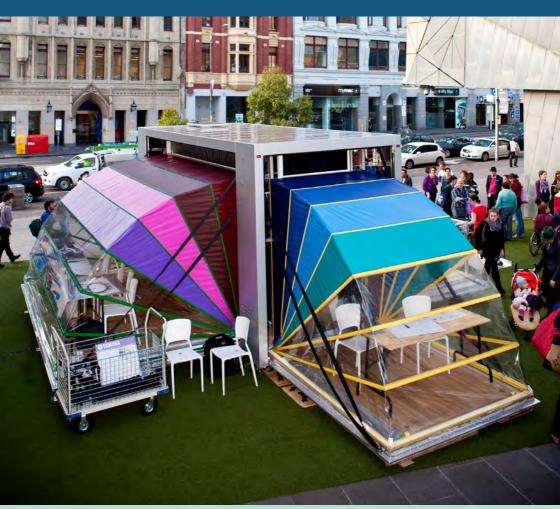

## Nebula

Photography by Jorge de Araujo.

## Portable Arts Studio

Nebula offers an accessible venue anywhere in Victoria.

## Australia's first fully accessible portable arts space.

Nebula was created with Disabled artists at the heart of its design.

Nebula is available for hire. Inject the work of Deaf and Disabled artists into the mainstream arts community.

Nebula adapts to the art and the artists who use it.

It can transform into:

- gallery space
- workshop space
- performing arts venue
- public meeting place

Photography by Jorge de Araujo.

For more information: (03) 9699 8299 artsservices@artsaccess.com.au Arts Access Victoria is a registered NDIS provider.