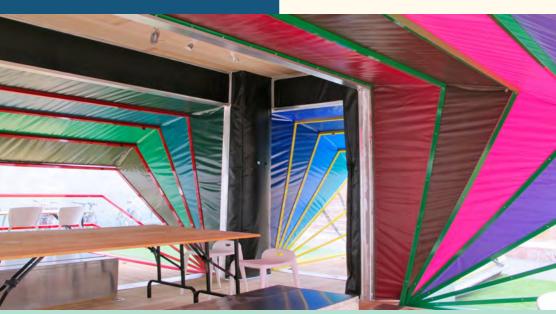

## Nebula

Photography by Jorge de Araujo.

Nebula adapts to the art and the artists who use it.

It can transform into:

- gallery space
- workshop space
- performing arts venue
- public meeting place

Photography by Jorge de Araujo.

For more information: (03) 9699 8299 artsservices@artsaccess.com.au Arts Access Victoria is a registered NDIS provider.