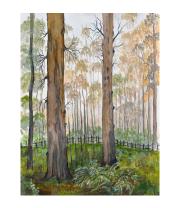

### Leeann Preddy

Watercolours on Paper

| Grass Tree | Mum's Garden |  |
|------------|--------------|--|
| 2023       | 2023         |  |
| 76 x 57cm  | 70 x 50cm    |  |
| \$300      | \$300        |  |