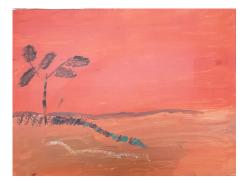

### Leeann Preddy

Watercolours on Paper

| Grass Tree | Mum's Garden |  |
|------------|--------------|--|
| 2023       | 2023         |  |
| 76 x 57cm  | 70 x 50cm    |  |
| \$300      | \$300        |  |

| Misty     |  |
|-----------|--|
| 2023      |  |
| 76 x 57cm |  |
| \$300     |  |
|           |  |

|   | Smokey    |
|---|-----------|
|   | 2023      |
|   | 76 x 57cm |
|   | \$300     |
| _ |           |

| Outback   |
|-----------|
| 2023      |
| 57 x 76cm |
| \$300     |
|           |

| Charcoal  |  |
|-----------|--|
| 2023      |  |
| 57 x 76cm |  |
| \$300     |  |
|           |  |

| Erosion   |  |
|-----------|--|
| 2023      |  |
| 50 x 70cm |  |
| \$300     |  |