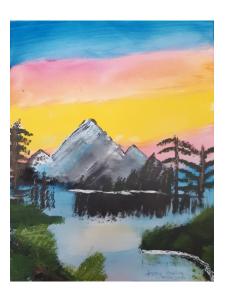

\$100

20 x 40cm

| Mountains and Lake |
|--------------------|
| 2022               |
| 50 x 40cm          |
| \$125              |
|                    |

| Bush Surrounds |
|----------------|
| 2020           |
| 30 x 40cm      |
| \$95           |
|                |