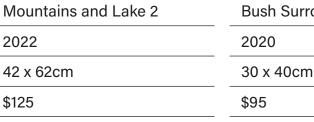

\$100

20 x 40cm

| Mountains and Lake |
|--------------------|
| 2022               |
| 50 x 40cm          |
| \$125              |
|                    |

| Bush Surrounds |
|----------------|
| 2020           |
| 30 x 40cm      |
| \$95           |
|                |