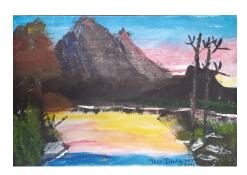

| The Ocean in | Winter |
|--------------|--------|
|--------------|--------|

| 2018      |  |
|-----------|--|
| 30 x 40cm |  |
| \$95      |  |

| Mountain and Fields |  |
|---------------------|--|
| 2019                |  |
| 20 x 40cm           |  |
| \$95                |  |
|                     |  |