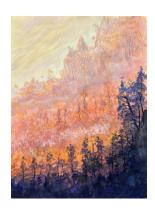

| Misty     |  |
|-----------|--|
| 2023      |  |
| 76 x 57cm |  |
| \$300     |  |
|           |  |

|   | Smokey    |
|---|-----------|
|   | 2023      |
|   | 76 x 57cm |
|   | \$300     |
| _ |           |