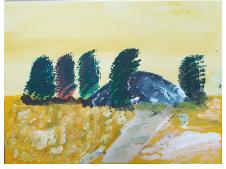

## Tony Dowling

Acrylic on Canvas

Islands in the Sea

2018

\$115

40 x 50cm

Wave Crashing onto Shore

2020

\$100

20 x 40cm

| Mountains and Lake |
|--------------------|
| 2022               |
| 50 x 40cm          |
| \$125              |
|                    |

| Bush Surrounds |
|----------------|
| 2020           |
| 30 x 40cm      |
| \$95           |
|                |

| The Ocean in | Winter |
|--------------|--------|
|--------------|--------|

| 2018      |  |
|-----------|--|
| 30 x 40cm |  |
| \$95      |  |

| Mountain and Fields |  |
|---------------------|--|
| 2019                |  |
| 20 x 40cm           |  |
| \$95                |  |
|                     |  |

| Outback   |  |
|-----------|--|
| 2017      |  |
| 45 x 61cm |  |
| \$100     |  |