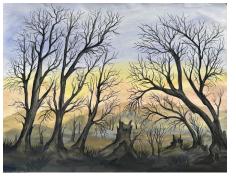

### Leeann Preddy

Watercolours on Paper

| Grass Tree | Mum's Garden |  |
|------------|--------------|--|
| 2023       | 2023         |  |
| 76 x 57cm  | 70 x 50cm    |  |
| \$300      | \$300        |  |